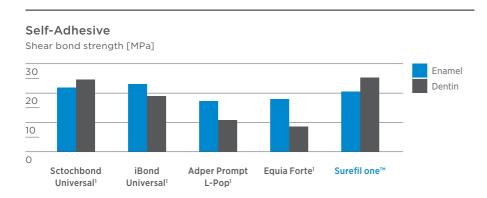

#### Completely without

- Etching
- Bonding
- Retentive Prep
- Layering
- · Limitation of indications

The adhesion of Surefil one™ is comparable to conventional self etch adhesives.

Surefil one™ did not show any chippings or bulk fractures.