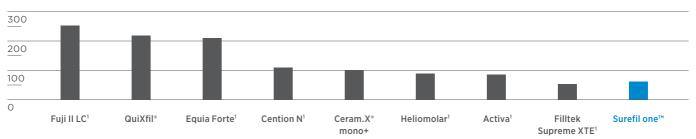

esive Composite Hybrid.** The modification with **hydrated polyacids** unlocks self-adhesion. Dual-Cure Activators enable unlimited bulkfill. The **vast number of interfaces** to the calcium ions of the tooth structure ensures a durable bond and good marginal integrity. **Crosslinkers** actively bond to all components of the formulation – glass fillers, resins and polyacids – forming a composite-like 3D network that significantly improves the mechanical strength of the restoration.



#### Completely without

- Etching
- Bonding
- Retentive Prep
- Layering
- · Limitation of indications

The adhesion of Surefil one™ is comparable to conventional self etch adhesives.







Surefil one™ did not show any chippings or bulk fractures.





## Wear Depth (Enamel Antagonist)3

Wear - Depth [µm]



## Easy as Glass Ionomer

#### Less steps mean

- Less complexity
- Less room for contamination with saliva and blood
- Less room for mistakes
- Less reasons for post-operative sensitivity
- Shorter treatment time
- Higher patient comfort





# Surprisingly esthetic -5 shades and 2 viscosities







- Not a registered trademark of Dentsply Sirona, Inc. Frankenberger R (2018). Data on file.
- <sup>3</sup> Lawson N, Burgess J (2018). Data on file.

For more information visit www.dentsplysirona.com.

Find us on f www.facebook.com/dentsplysirona.restorative

© Dentsply Sirona 03/2019