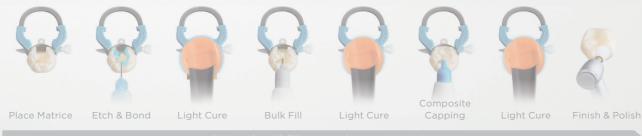

#### Completely without

- Etching
- Bonding
- Retentive Prep
- Layering
- · Limitation of indications

The adhesion of Surefil one™ is comparable to conventional self etch adhesives.

Surefil one™ did not show any chippings or bulk fractures.

#### Less steps mean

- Less complexity
- Less room for contamination with saliva and blood
- Less room for mistakes
- Less reasons for post-operative sensitivity
- Shorter treatment time
- Higher patient comfort