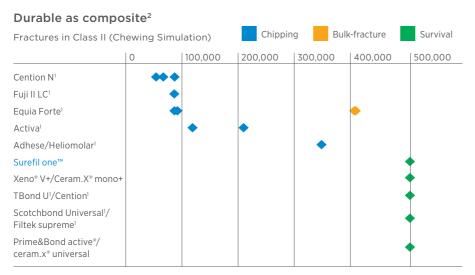

#### Completely without

- Etching
- Bonding
- Retentive Prep
- Layering
- · Limitation of indications

The adhesion of Surefil one™ is comparable to conventional self etch adhesives.

Surefil one™ did not show any chippings or bulk fractures.