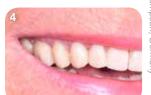

## The high fracture toughness makes it an ideal material for a posterior bridge

- 1. Initial situation.
- 2. Injection of TEMPSMART DC into the impression.
- 3. Removal of the impression 2'00"-2'30" after the start of mixing. Light-curing for 5 s per surface after removal of excess.
- 4. After polishing: cementation of the bridge using Freegenol or Fuji TEMP LT.

#### Take pride in a HAPPY patient!

Thanks to a non-sticky surface, beautiful results can be achieved in a few polishing steps

- 1. Initial situation.
- 2. After injecting TEMPSMART DC and placing it in the mouth, the restoration is removed within 2'30" and light-cured.
- 3. Final polishing of the restoration in a few steps.
- 4. Final temporary restorations with high gloss.