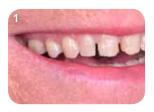

## The high fracture toughness makes it an ideal material for a posterior bridge

- 1. Initial situation.
- 2. Injection of TEMPSMART DC into the impression.
- 3. Removal of the impression 2'00"-2'30" after the start of mixing. Light-curing for 5 s per surface after removal of excess.
- 4. After polishing: cementation of the bridge using Freegenol or Fuji TEMP LT.

#### Take pride in a HAPPY patient!

Thanks to a non-sticky surface, beautiful results can be achieved in a few polishing steps

- 1. Initial situation.
- 2. After injecting TEMPSMART DC and placing it in the mouth, the restoration is removed within 2'30" and light-cured.
- 3. Final polishing of the restoration in a few steps.
- 4. Final temporary restorations with high gloss.