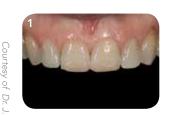

## The high fracture toughness makes it an ideal material for a posterior bridge

- 1. Initial situation.
- 2. Injection of TEMPSMART DC into the impression.
- 3. Removal of the impression 2'00"-2'30" after the start of mixing. Light-curing for 5 s per surface after removal of excess.
- 4. After polishing: cementation of the bridge using Freegenol or Fuji TEMP LT.

#### Take pride in a HAPPY patient!

Thanks to a non-sticky surface, beautiful results can be achieved in a few polishing steps

- 1. Initial situation.
- 2. After injecting TEMPSMART DC and placing it in the mouth, the restoration is removed within 2'30" and light-cured.
- 3. Final polishing of the restoration in a few steps.
- 4. Final temporary restorations with high gloss.