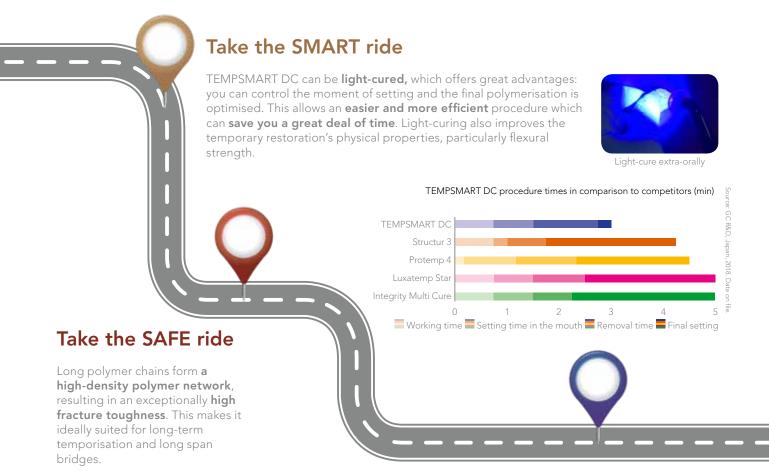

#### Take the SMART ride

# Short procedure time thanks to convenient light-curing option