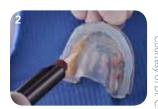

## The high fracture toughness makes it an ideal material for a posterior bridge

- 1. Initial situation.
- 2. Injection of TEMPSMART DC into the impression.
- 3. Removal of the impression 2'00"-2'30" after the start of mixing. Light-curing for 5 s per surface after removal of excess.
- 4. After polishing: cementation of the bridge using Freegenol or Fuji TEMP LT.

#### Take pride in a HAPPY patient!

Thanks to a non-sticky surface, beautiful results can be achieved in a few polishing steps

- 1. Initial situation.
- 2. After injecting TEMPSMART DC and placing it in the mouth, the restoration is removed within 2'30" and light-cured.
- 3. Final polishing of the restoration in a few steps.
- 4. Final temporary restorations with high gloss.