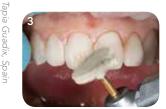

#### Take pride in a HAPPY patient!

Thanks to a non-sticky surface, beautiful results can be achieved in a few polishing steps

- 1. Initial situation.
- 2. After injecting TEMPSMART DC and placing it in the mouth, the restoration is removed within 2'30" and light-cured.
- 3. Final polishing of the restoration in a few steps.
- 4. Final temporary restorations with high gloss.