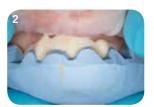

## The high fracture toughness makes it an ideal material for a posterior bridge

- 1. Initial situation.
- 2. Injection of TEMPSMART DC into the impression.
- 3. Removal of the impression 2'00"-2'30" after the start of mixing. Light-curing for 5 s per surface after removal of excess.
- 4. After polishing: cementation of the bridge using Freegenol or Fuji TEMP LT.

#### Take pride in a HAPPY patient!

Thanks to a non-sticky surface, beautiful results can be achieved in a few polishing steps

- 1. Initial situation.
- 2. After injecting TEMPSMART DC and placing it in the mouth, the restoration is removed within 2'30" and light-cured.
- 3. Final polishing of the restoration in a few steps.
- 4. Final temporary restorations with high gloss.