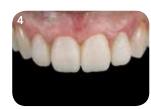

#### Take pride in a HAPPY patient!

Thanks to a non-sticky surface, beautiful results can be achieved in a few polishing steps

- 1. Initial situation.
- 2. After injecting TEMPSMART DC and placing it in the mouth, the restoration is removed within 2'30" and light-cured.
- 3. Final polishing of the restoration in a few steps.
- 4. Final temporary restorations with high gloss.