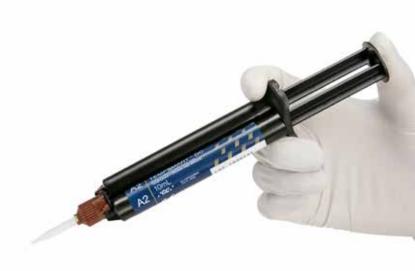

#### Take the SMOOTH ride

TEMPSMART DC is delivered in 1:1 delivery systems, and does not use plasticiser in its composition. This ensures an excellent polymerisation for hard, smooth, non-sticky surfaces with virtually no inhibition layer. Therefore, the gingiva can heal better and plaque can be removed easily.

#### Take the SMOOTH ride

Non-sticky restorations for high gloss in a few steps