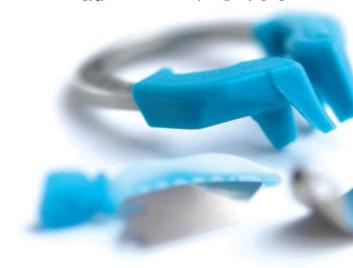

سیستم Palodent V3 یک سیستم سکشنال ماتریکس نوآورانه با رینگ هایی Nickel-Titanium ، ماتریکس بندهایی آناتومیکال و وج هایی تطابق پذیر با خاصیت Self-guiding است که برای شما کانتکت هایی دقیق و محکم با توجه به فرم آناتومی طبیعی دندان را ایجاد مینماید .

# بدون استرس و با آرامش

- ا سکشنال رینگ از آلیاژ مخصوص Ni-Ti جهت حفظ قدرت و حالت فنری رینگ
- الستیک تقویت شده با نوارهای فایبرگلاس به مورت V-shaped جهت کمک به جاگذاری بهتر وج
  - ۳ جاگذاری و برداشت بسیار راحت وج به واسطه حفره موجود در وج به کمک Pin tweezer
- نوار بالایی جهت جاگذاری راحت و نوار کناری جهت برداشت راحت ماتریکس
  - 🛕 اکستنشن جینجیوالی جهت جلوگیری از ایجاد گپ در گوشه های نواحی اگزیوجینجیوال
  - 🦻 انحنای بیشتر : ماتریکس به دور دندان میپیچد
  - ۷ مارجینال ریج های مشخص و برجسته جهت ایجاد فرمی مشابه با آناتومی طبیعی