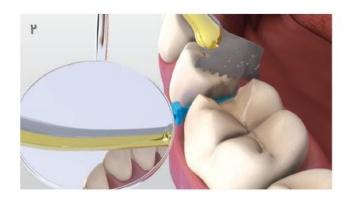

## چهار قدم برای دستیابی به یک ترمیم کلاس ۱۱ موفق تر\*

پس از آماده سازی ، اگر از وج گارد Palodent V3 استفاده نموده اید ، وج را به کمک آینه و یا هر ایسترومنت دیگری ثابت ، و به کمک Pin Tweezer شیلد وج را جدا کنید .

به کمک Pin-Tweezer ، وج یا وج گارد Palodent V3 را به محكمي از سمت لينگوال و يا باكال وارد كنيد .

رینگ Palodent V3 را بر روی وج قرار دهید .

به کمک Pin Tweezer نوار ماتریس Palodent V3 را در محل مورد نظر ، جاگذاری نمایید .