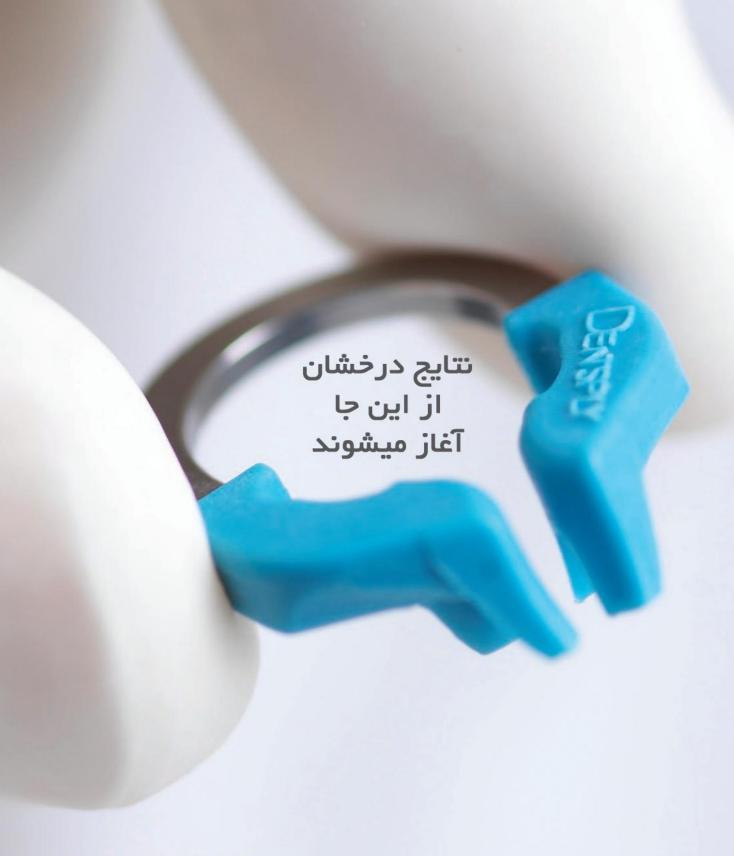

# بدون استرس و با آرامش

- ا سکشنال رینگ از آلیاژ مخصوص Ni-Ti جهت حفظ قدرت و حالت فنری رینگ
- الستیک تقویت شده با نوارهای فایبرگلاس به مورت V-shaped جهت کمک به جاگذاری بهتر وج
  - ۳ جاگذاری و برداشت بسیار راحت وج به واسطه حفره موجود در وج به کمک Pin tweezer
- نوار بالایی جهت جاگذاری راحت و نوار کناری جهت برداشت راحت ماتریکس
  - 🛕 اکستنشن جینجیوالی جهت جلوگیری از ایجاد گپ در گوشه های نواحی اگزیوجینجیوال
  - 🦻 انحنای بیشتر : ماتریکس به دور دندان میپیچد
  - ۷ مارجینال ریج های مشخص و برجسته جهت ایجاد فرمی مشابه با آناتومی طبیعی