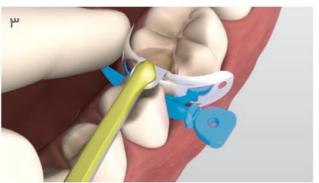

## چهار قدم برای دستیابی به یک ترمیم کلاس ۱۱ موفق تر\*

پس از آماده سازی ، اگر از وج گارد Palodent V3 استفاده نموده اید ، وج را به کمک آینه و یا هر ایسترومنت دیگری ثابت ، و به کمک Pin Tweezer شیلد وج را جدا کنید .

به کمک Pin-Tweezer ، وج یا وج گارد Palodent V3 را به محكمي از سمت لينگوال و يا باكال وارد كنيد .

رینگ Palodent V3 را بر روی وج قرار دهید .

به کمک Pin Tweezer نوار ماتریس Palodent V3 را در محل مورد نظر ، جاگذاری نمایید .