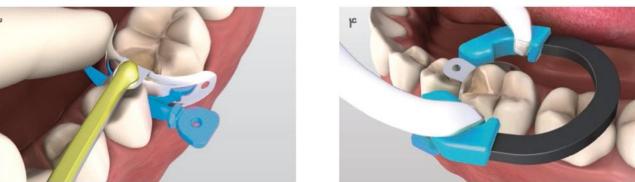

## چهار قدم برای دستیابی به یک ترمیم کلاس ۱۱ موفق تر\*

پس از آماده سازی ، اگر از وج گارد Palodent V3 استفاده نموده اید ، وج را به کمک آینه و یا هر ایسترومنت دیگری ثابت ، و به کمک Pin Tweezer شیلد وج را جدا کنید .

به کمک Pin-Tweezer ، وج یا وج گارد Palodent V3 را به محكمي از سمت لينگوال و يا باكال وارد كنيد .

رینگ Palodent V3 را بر روی وج قرار دهید .

به کمک Pin Tweezer نوار ماتریس Palodent V3 را در محل مورد نظر ، جاگذاری نمایید .