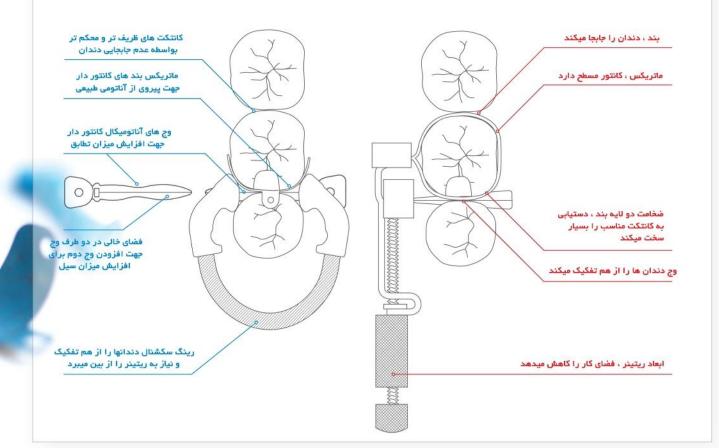

سیستم Palodent V3 یک سیستم سکشنال ماتریکس نوآورانه با رینگ هایی Nickel-Titanium ، ماتریکس بندهایی آناتومیکال و وج هایی تطابق پذیر با خاصیت Self-guiding است که برای شما کانتکت هایی دقیق و محکم با توجه به فرم آناتومی طبیعی دندان را ایجاد مینماید .

#### ترميم با سيستم سكشنال ماتريكس

- 🗸 استفاده آسان
- کانتور و شکل آناتومیک طبیعی
- کانتکت پوینت آناتومیکال صحیح و محکم
- 🗸 حداقل نیاز به فینیشینگ بین دندانی

# بدون استرس و با آرامش

- ا سکشنال رینگ از آلیاژ مخصوص Ni-Ti جهت حفظ قدرت و حالت فنری رینگ
- الستیک تقویت شده با نوارهای فایبرگلاس به مورت V-shaped جهت کمک به جاگذاری بهتر وج
  - ۳ جاگذاری و برداشت بسیار راحت وج به واسطه حفره موجود در وج به کمک Pin tweezer
- نوار بالایی جهت جاگذاری راحت و نوار کناری جهت برداشت راحت ماتریکس
  - 🛕 اکستنشن جینجیوالی جهت جلوگیری از ایجاد گپ در گوشه های نواحی اگزیوجینجیوال
  - 🦻 انحنای بیشتر : ماتریکس به دور دندان میپیچد
  - ۷ مارجینال ریج های مشخص و برجسته جهت ایجاد فرمی مشابه با آناتومی طبیعی