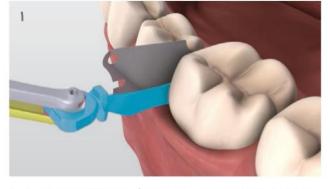

## چهار قدم برای دستیابی به یک ترمیم کلاس ۱۱ موفق تر\*

پس از آماده سازی ، اگر از وج گارد Palodent V3 استفاده نموده اید ، وج را به کمک آینه و یا هر ایسترومنت دیگری ثابت ، و به کمک Pin Tweezer شیلد وج را جدا کنید .

به کمک Pin-Tweezer ، وج یا وج گارد Palodent V3 را به محكمي از سمت لينگوال و يا باكال وارد كنيد .

رینگ Palodent V3 را بر روی وج قرار دهید .

به کمک Pin Tweezer نوار ماتریس Palodent V3 را در محل مورد نظر ، جاگذاری نمایید .