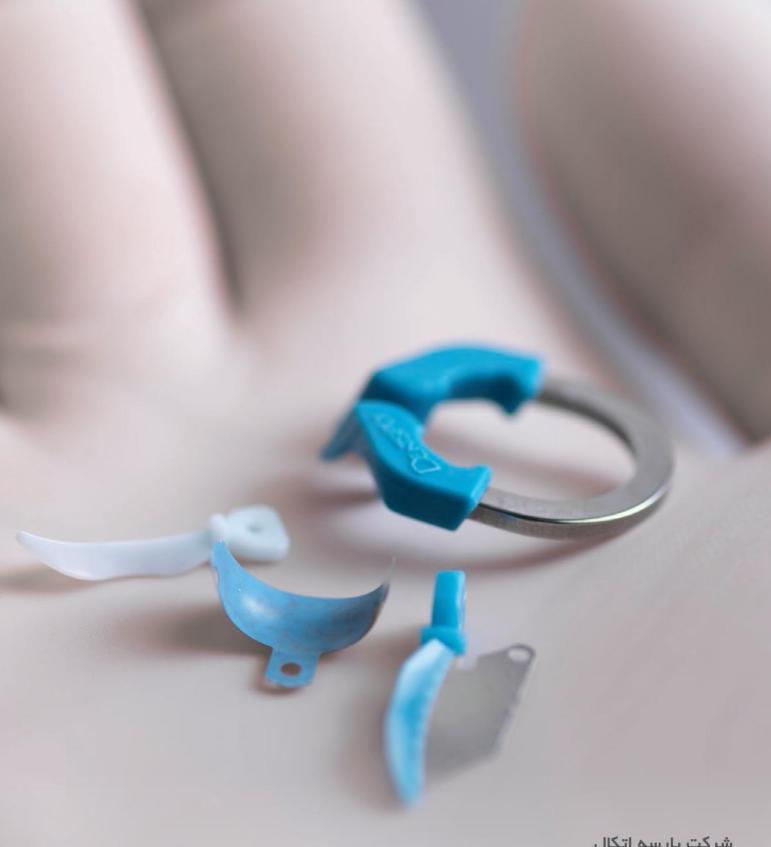

سیستم Palodent V3 یک سیستم سکشنال ماتریکس نوآورانه با رینگ هایی Nickel-Titanium ، ماتریکس بندهایی آناتومیکال و وج هایی تطابق پذیر با خاصیت Self-guiding است که برای شما کانتکت هایی دقیق و محکم با توجه به فرم آناتومی طبیعی دندان را ایجاد مینماید .

# بدون استرس و با آرامش

- ا سکشنال رینگ از آلیاژ مخصوص Ni-Ti جهت حفظ قدرت و حالت فنری رینگ
- الستیک تقویت شده با نوارهای فایبرگلاس به مورت V-shaped جهت کمک به جاگذاری بهتر وج
  - ۳ جاگذاری و برداشت بسیار راحت وج به واسطه حفره موجود در وج به کمک Pin tweezer
- نوار بالایی جهت جاگذاری راحت و نوار کناری جهت برداشت راحت ماتریکس
  - 🛕 اکستنشن جینجیوالی جهت جلوگیری از ایجاد گپ در گوشه های نواحی اگزیوجینجیوال
  - 🦻 انحنای بیشتر : ماتریکس به دور دندان میپیچد
  - ۷ مارجینال ریج های مشخص و برجسته جهت ایجاد فرمی مشابه با آناتومی طبیعی