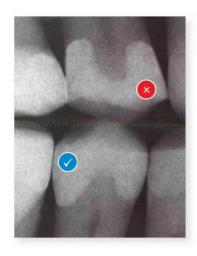

## یک ترمیم موفق کلاس ۱۱

#### ترميم با سيستم سكشنال ماتريكس

- 🗸 استفاده آسان
- کانتور و شکل آناتومیک طبیعی
- کانتکت پوینت آناتومیکال صحیح و محکم
- 🗸 حداقل نیاز به فینیشینگ بین دندانی

#### ترمیم با نوار و ماتریس تافل مایر

- مشکلات در بازسازی نواحی بین دندانی
  - کانتکت ضخیم در لبه های مارجین
- احتمال افزایش فرکچر ، تداخل اکلوزالی و عود مجدد پوسیدگی و همچنین احتمال ایجاد بیماری های پریودنتال
  - 🛚 احتمال ایجاد گیر غذایی
- احتمال افزایش شانس ایجاد کانتکت باز و کانتکت سبک
  - 🛭 احتمال نیاز به فینیشینگ گسترده