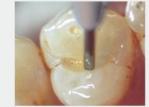

# چسبندگی و سیل محکم و قابل اعتماد ، در حفرات با C-factor بالا

+ چسبندگی مطمئن

ترمیم حفرات دسترسی در درمانهای اندو بوسیله کامپوزیت بالک فیل بر خلاف تصور ، بسیار چالش برانگیز است . از آنجایی که این حفرات تا حدودی به حفرات ترمیم کلاس ا عمیق شباهت دارند ، به همین دلیل در این نوع کامپوزیتها پتانسیل اعمال فشار زیاد ناشی از شرینکیج به کامپوزیت بخصوص در اثر پدیده C-factor وجود دارد . مطالعات علمی نشان میدهند که در ترمیم حفرات با عامل مطالعات علمی نشان میدهند که در ترمیم حفرات با عامل نوع کامپوزیت ، یک عامل تعیین کننده در میزان موفقیت یک ترمیم و جلوگیری از ایجاد گپ و دباندینگ میباشد . کامپوزیت SDR Plus میتواند با اثرات مخرب عامل SDR ایت مقابله نماید که در نهایت با اثرات مخرب عامل SDR مقابله نماید که در نهایت منجر به داشتن ، سیل کرونالی بسیار مناسب در ترمیمهای پس از درمانهای اندودانتیکس میگردد .