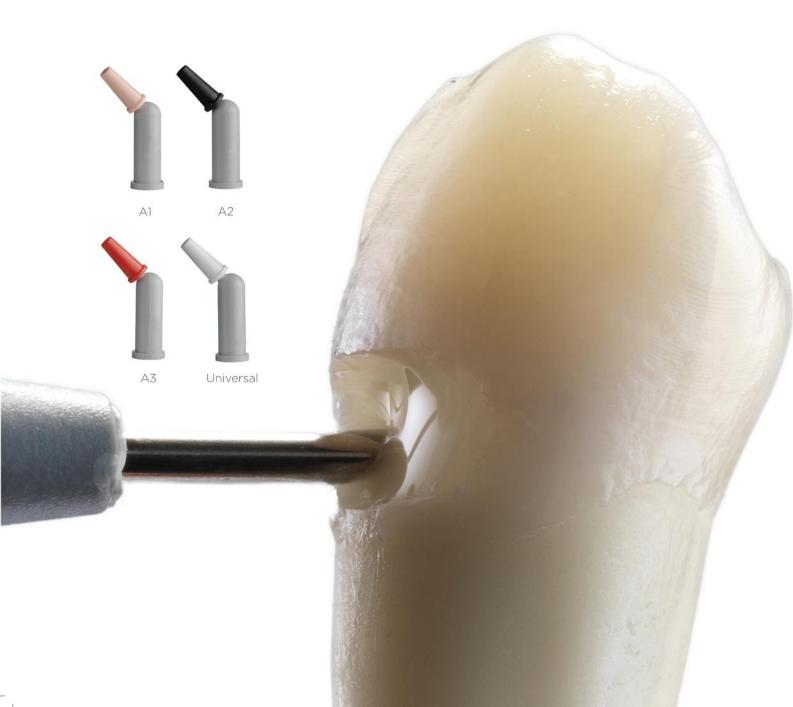

# چگونه از بهتر ، بهترین را بسازیم ؟ به یک همه فن حریف نیاز دارید .

فرمول ارتقاء یافته کامپوزیت های SDR Plus با امکان افزودن شید های رنگی بیشتر و موارد استفاده گسترده تر ، یک کامپوزیت همه فن حریف را در اختیار شما قرار میدهد .

## + شیدهای رنگی بیشتر

علاوه بر شید رنگی Universal ، سه شید رنگی A که شامل رنگهای A3 ، A2 ، A3 میباشند باعث افزایش دامنه کاربرد این کامپوزیت مثل ترمیم های کلاس II ، ترمیم های خلفی دائمی و همچنین ترمیم های کلاس III و کلاس V گردیده است .