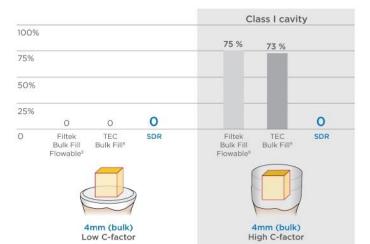

# چسبندگی و سیل محکم و قابل اعتماد ، در حفرات با C-factor بالا

+ چسبندگی مطمئن

ترمیم حفرات دسترسی در درمانهای اندو بوسیله کامپوزیت بالک فیل بر خلاف تصور ، بسیار چالش برانگیز است . از آنجایی که این حفرات تا حدودی به حفرات ترمیم کلاس ا عمیق شباهت دارند ، به همین دلیل در این نوع کامپوزیتها پتانسیل اعمال فشار زیاد ناشی از شرینکیج به کامپوزیت بخصوص در اثر پدیده C-factor وجود دارد . مطالعات علمی نشان میدهند که در ترمیم حفرات با عامل مطالعات علمی نشان میدهند که در ترمیم حفرات با عامل نوع کامپوزیت ، یک عامل تعیین کننده در میزان موفقیت یک ترمیم و جلوگیری از ایجاد گپ و دباندینگ میباشد . کامپوزیت SDR Plus میتواند با اثرات مخرب عامل SDR ایت مقابله نماید که در نهایت با اثرات مخرب عامل SDR مقابله نماید که در نهایت منجر به داشتن ، سیل کرونالی بسیار مناسب در ترمیمهای پس از درمانهای اندودانتیکس میگردد .