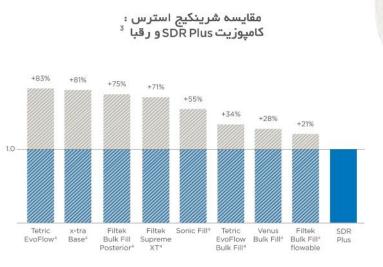

• استرس ناشی از شرینکیج بالا ، باعث تشکیل مارجینال گپ خواهد شد <sup>?</sup>

### شرينكيج استرس پايين

در حین پلیمریزاسیون لایت کیور ، مونومرهای رزینی جهت ایجاد شبکه ماتریکس پلیمری ، شروع به حرکت های نامنظم مینمایند . تکنولوژی به کار برده شده در کامپوزیت SDR این امکان را فراهم میسازد که شبکه های پلیمری به آرامی و با نظم بیشتر و با حداقل استرس تشکیل شوند که این امر باعث کاهش ریسک در ایجاد گپ در حین پلیمریز اسیون میگردد .