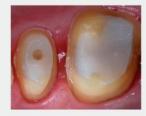

#### + دندانهای خلفی شیری

کامپوزیت SDR Plus را میتوان بدون اضافه کردن هرگونه کامپوزیت یونیورسال دیگری تا سطح اکلوزال به کار برد . تکنیک استفاده راحت و کاربرد بسیار ساده ، این کامپوزیت را به یک محصول ایده آل جهت درمانهای دندانپزشکی کودکان مبدل میکند .

نمای ترمیم دندان خلفی شیری با SDR Plus پس از ۴ سال . Dr. V.Ehlers