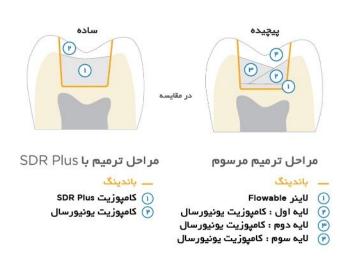

# <mark>تکنولوژی بی نظیر در کامپوزیت</mark> SDR bulk fill

در سال ۲۰۰۹ میلادی ، SDR اولین تکنولوژی ساخت کامپوزیت به شکل Flowable بود که با پروسه ساخت منحصر بفرد خود امکان جاگذاری کامپوزیت تا عمق ۴ میلیمتر را فراهم مینمود . بیش از ۵۵ میلیون ترمیم و تحقیقات بلند مدت بعدی ، این کامپوزیت بالک فیل را به یک انتخاب مناسب برای ترمیم های مستقیم مطمئن ، ساده و سریع مبدل نمود . تکنولوژی SDR به دو چالش بزرگ در ترمیم های مستقیم پاسخ میدهد :

## تطابق ؛ کلید رسیدن به موفقیت بلند مدت در ترمیم های مستقیم :

تحقیقات نشان میدهد که گپ های مارجینالی با افزایش آسیب به دیواره ها در نهایت باعث ایجاد پوسیدگی ثانویه میگردند که در نهایت طول عمر ترمیم را به خطر خواهند انداخت .

• حباب ها و گپ های بین ترمیم و دیواره های حفره ترمیم ، مستقیماً بر روی تشکیل پوسیدگی های ثانویه تاثیر میگذارد .

• تطابق نامناسب کامپوزیت در زمان جاگذاری آن باعث تشکیل حباب و فضای خالی در ترمیم میگردد 🥍

• استرس ناشی از شرینکیج بالا ، باعث تشکیل مارجینال گپ خواهد شد <sup>?</sup>

### شرينكيج استرس پايين

در حین پلیمریزاسیون لایت کیور ، مونومرهای رزینی جهت ایجاد شبکه ماتریکس پلیمری ، شروع به حرکت های نامنظم مینمایند . تکنولوژی به کار برده شده در کامپوزیت SDR این امکان را فراهم میسازد که شبکه های پلیمری به آرامی و با نظم بیشتر و با حداقل استرس تشکیل شوند که این امر باعث کاهش ریسک در ایجاد گپ در حین پلیمریز اسیون میگردد .

### سياليت (Flowability)

خصوصیات منحصربفرد کامپوزیت SDR به شما در جهت اطمینان از یک ترمیم با موفقیت طولانی مدت و با کیفیت کمک میکند .تکنولوژی ساخت منحصر بفرد این کامپوزیت باعث تطابق پذیری آسان کامپوزیت با دیواره های ترمیم میگردد ، در تمامی گوشه ها و زوایای حفره به آسانی حرکت میکند و تطابق بسیار عالی را در زمان جاگذاری کامپوزیت ایجاد مینماید .