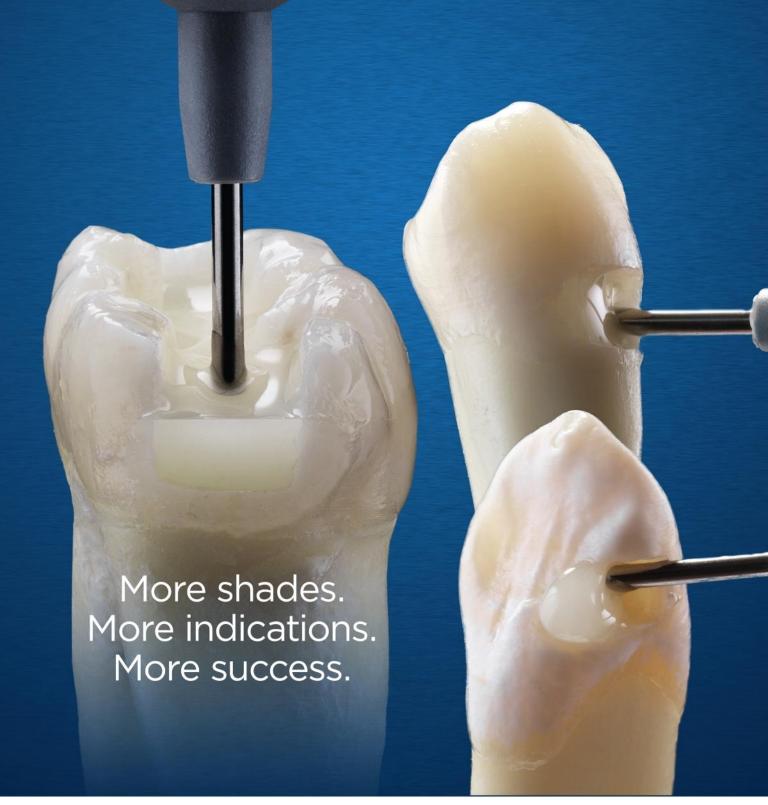

# چگونه از بهتر ، بهترین را بسازیم ؟ به یک همه فن حریف نیاز دارید .

فرمول ارتقاء یافته کامپوزیت های SDR Plus با امکان افزودن شید های رنگی بیشتر و موارد استفاده گسترده تر ، یک کامپوزیت همه فن حریف را در اختیار شما قرار میدهد .

## + شیدهای رنگی بیشتر

علاوه بر شید رنگی Universal ، سه شید رنگی A که شامل رنگهای A3 ، A2 ، A3 میباشند باعث افزایش دامنه کاربرد این کامپوزیت مثل ترمیم های کلاس II ، ترمیم های خلفی دائمی و همچنین ترمیم های کلاس III و کلاس V گردیده است .

## قابلیت های جدید استفاده از کامپوزیت SDR Plus

#### + دندانهای خلفی شیری

کامپوزیت SDR Plus را میتوان بدون اضافه کردن هرگونه کامپوزیت یونیورسال دیگری تا سطح اکلوزال به کار برد . تکنیک استفاده راحت و کاربرد بسیار ساده ، این کامپوزیت را به یک محصول ایده آل جهت درمانهای دندانپزشکی کودکان مبدل میکند .

## + موارد مصرف بیشتر

با توجه به خواص منحصربفرد و افزایش مقاومت به سایش ، ثابت شده است که کامپوزیت SDR Plus را میتوان در ترمیم های کلاس III و کلاس ۷ در نواحی که عامل Capping را نمیتوان بکار برد ، استفاده کرد . این گسترش دامنه کاربرد در کلاسهای مختلف ترمیم ، قابلیت های بسیار بالاتر این کامپوزیت را در مقایسه با سایر کامپوزیت های Flowable موجود نشان میدهد .